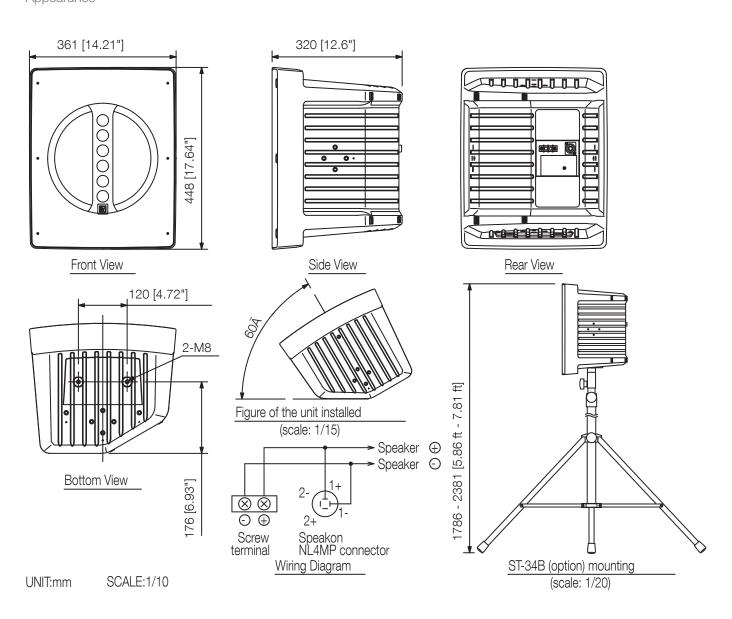

## HS-1200WT SPEAKER SYSTEM

Appearance

## Specifications

| B:                     | 201 110 200                                              |
|------------------------|----------------------------------------------------------|
| Dimensions (W x H x D) | 361 x 448 x 320 mm                                       |
| Dimensions (ø x D)     | x 320 mm                                                 |
| Finish                 | Polypropylene resin, off-white (RAL 9010 or equivalent), |
| Operating temperature  | -10 °C to +50 °C                                         |